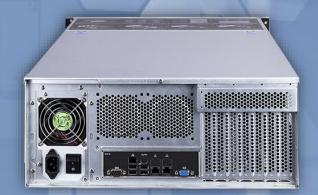

### Information

| Specification   | Value                                                                               |
|-----------------|-------------------------------------------------------------------------------------|
| Chassis         | Up to 4U Rackmount Chassis (26-inch deep, 24 x hot-swap drive bays, Redudance Power |
| Dimensions      | 26" (D) x 19" (W) x 7" (H)                                                          |
| Processor       | Up to 4-Core 3.90 GHz – 8 MB Cache, 8 CPU Threads – Intel Xeon E3-1280v6            |
| Memory          | Up to 4 x 288-pin DDR4 DIMM slots                                                   |
|                 | Up to 64GB                                                                          |
|                 | Up to 2666/2400/2133MHz ECC Un-buffered DDR4 SDRAM                                  |
| Storage         | Up to 3.84TB SSD – Endurance: 22.0 PBW – Intel® D3-S4610 Enterprise                 |
|                 | Up to 18TB HDD- 512e, 2.5M hrs MTBF – Enterprise-class                              |
|                 | HD1-24 Bay: Hot-swap 3.5-inch SATA Hard Drives                                      |
| Drive Bays      | HD1-2 fixed bay: 3.5-inch SATA/SSD Drive                                            |
| Drive Buys      | 1 x Slim-line Optical Drive Bay                                                     |
|                 | Up to 336 Terabyte of storage can be supported                                      |
| Additional      | Up to Network Adapter - 40Gbps 2-port Optical QSFP+ - Intel XL710-QDA2 (Intel       |
| Network Adapter | XL710-AM2)                                                                          |
| Network         | Dual Intel I210-AT Gigabit Ethernet LAN ports                                       |
|                 | Supports 10BASE-T, 100BASE-TX, and 1000BASE-T, RJ45 output                          |