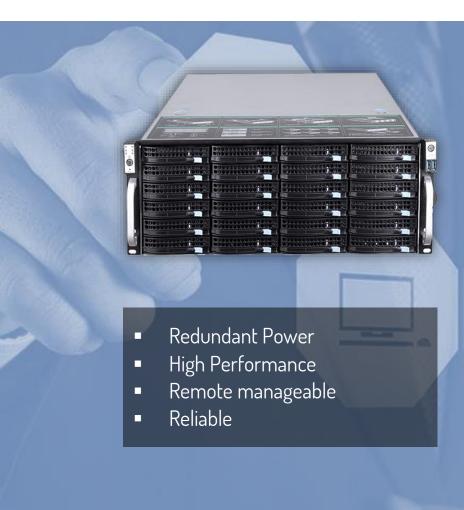

#### Our Product

Introducing Our STYRE Storage
4U servers. With redundant
power supplies and up to 24 hotswap bays this system is a
perfect storage server.

### Information

| Specification   | Value                                                                               |
|-----------------|-------------------------------------------------------------------------------------|
| Chassis         | Up to 4U Rackmount Chassis (26-inch deep, 24 x hot-swap drive bays, Redudance Power |
| Dimensions      | 26" (D) x 19" (W) x 7" (H)                                                          |
| Processor       | Up to 4-Core 3.90 GHz – 8 MB Cache, 8 CPU Threads – Intel Xeon E3-1280v6            |
| Memory          | Up to 4 x 288-pin DDR4 DIMM slots                                                   |
|                 | Up to 64GB                                                                          |
|                 | Up to 2666/2400/2133MHz ECC Un-buffered DDR4 SDRAM                                  |
| Storage         | Up to 3.84TB SSD – Endurance: 22.0 PBW – Intel® D3-S4610 Enterprise                 |
|                 | Up to 18TB HDD- 512e, 2.5M hrs MTBF – Enterprise-class                              |
|                 | HD1-24 Bay: Hot-swap 3.5-inch SATA Hard Drives                                      |
| Drive Bays      | HD1-2 fixed bay: 3.5-inch SATA/SSD Drive                                            |
| Drive Buys      | 1 x Slim-line Optical Drive Bay                                                     |
|                 | Up to 336 Terabyte of storage can be supported                                      |
| Additional      | Up to Network Adapter - 40Gbps 2-port Optical QSFP+ - Intel XL710-QDA2 (Intel       |
| Network Adapter | XL710-AM2)                                                                          |
| Network         | Dual Intel I210-AT Gigabit Ethernet LAN ports                                       |
|                 | Supports 10BASE-T, 100BASE-TX, and 1000BASE-T, RJ45 output                          |