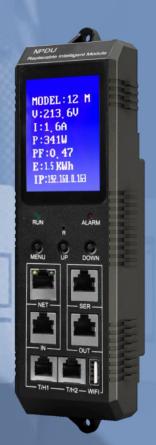

### **Our Product**

STYRE NPDU was created to meet the latest Data Center monitoring standards that include real time communication technology, power distribution to electric metering and environment sensor that are always connected.

Key Features

- ✓ Electricity Monitoring
  Real time monitoring for power
  and electricity at each output
  socket well on individual or
  whole
- ✓ Stand by Sensor
  Temperature, humidity, smoke
  and server rack doors
- ✓ Flexible Output
  Ouput socket can be used along client needs

### Information

| Realtime Monitoring    |                                                               |
|------------------------|---------------------------------------------------------------|
| Total                  | Total load current, Power Factor, Set total voltage threshold |
| Output                 | Output current, Clear output power (kWh)                      |
| Sensor                 | Temperature and Humidity state                                |
| Device                 | Local alarm, LCD Display, Set the work node                   |
| Network                | IPV4, HTTP/HTTPS, SMTP, ModBus, Wifi Ready, Daisy Chain Ready |
| Alarm                  |                                                               |
| User Defined Alarn     | Set output unit alarm, set total voltage alarm                |
| System Defaul<br>Alarn | ğ ğ                                                           |
| Alarm method           | SNMP sends trap alarm information                             |