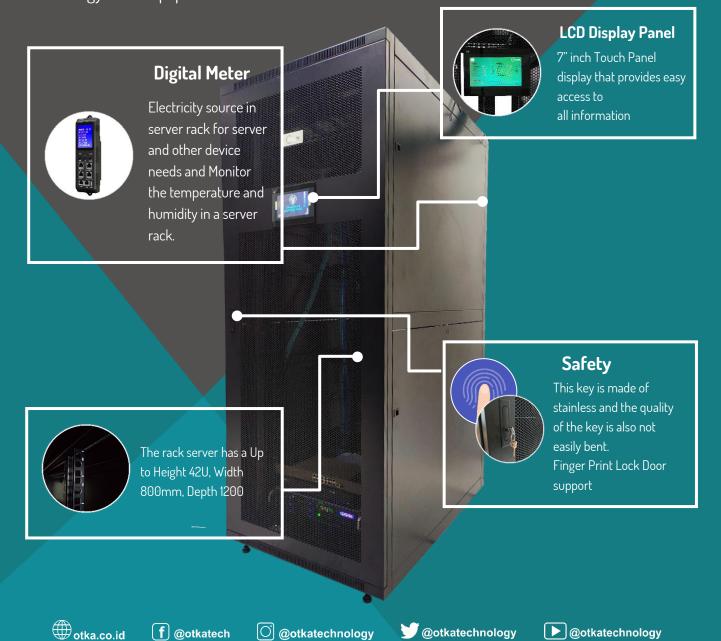

## Monitoring Function/Features:

- Ready monitoring environment on Temperature & Humidity, Waterleak and Smoke
- Ready monitoring safety on Door close/open status
- Ready monitoring electrical on Current, Voltage, Power
- Ready "easy control touch panel screen display"
- Finger print front door lock (Optional)
- Protocol support modbus tcp, snmp, mqtt
- Connection ethernet/RJ45

## **TECHNICAL SPECIFICATIONS**

| CABINET                 |                                                                                   |                                                 |  |
|-------------------------|-----------------------------------------------------------------------------------|-------------------------------------------------|--|
| Material                | ial SPCC cold rolled steel                                                        |                                                 |  |
| Thickness               |                                                                                   |                                                 |  |
|                         | Others 1.2 mm                                                                     |                                                 |  |
| Capacity                | Maximum loading 1300kgs                                                           |                                                 |  |
|                         | 1 pc vented mesh front door with small round lock (space for display 7 inch)      |                                                 |  |
| Standard<br>Collocation | 1 pc double open perforated door with handle lock                                 |                                                 |  |
|                         | 2 sets sectional side panel                                                       |                                                 |  |
|                         | 4 pcs mounting profile                                                            |                                                 |  |
|                         | 6 pcs mounting angle                                                              |                                                 |  |
|                         | No fan tray                                                                       |                                                 |  |
|                         | Have more space cable entry on the top and bottom, and the entrance is adjustable |                                                 |  |
|                         | 4 pcs castor, 2 castor with lock                                                  |                                                 |  |
|                         | 4 pcs M10 adjustable feet                                                         |                                                 |  |
| Dimension               | Height                                                                            | Up to 42U floor standing cabinet                |  |
|                         | Depth                                                                             | Up to 1200 mm                                   |  |
|                         | Width                                                                             | Up to 800 mm                                    |  |
| POWER OUTLET 1+1        |                                                                                   |                                                 |  |
| Input                   | Rated input voltage                                                               | 380 V ~50/60 Hz                                 |  |
|                         | Cable specification                                                               | 3G x 6 mm <sup>2</sup>                          |  |
|                         | Cable length                                                                      | Max 2 m                                         |  |
|                         | The max input                                                                     | 32A                                             |  |
|                         | current                                                                           |                                                 |  |
| Output                  | Socket                                                                            | Custom output socket                            |  |
|                         | Outlet                                                                            | Up to 2 x 24                                    |  |
|                         | Rated output voltage                                                              | 380 VAC                                         |  |
| Display Properties      |                                                                                   | LCD – Digital Meter                             |  |
| Installation Method     |                                                                                   | Vertical fixed installation rear left and right |  |
|                         |                                                                                   | LCD                                             |  |
| Size and Backlight Type |                                                                                   | 7 Inchi – LED                                   |  |
| Touchscreen             |                                                                                   | Industry level 4 wire resistence                |  |
|                         |                                                                                   | SAFETY                                          |  |
| Door Lock System        |                                                                                   | Key Spring Lock                                 |  |
|                         |                                                                                   | Biometric Finger Print (Optional)               |  |
|                         | 1                                                                                 | MONITORING FUNCTION                             |  |
| Environment             |                                                                                   | Temperature/Humidity, Waterleak, Smoke          |  |
| Safety                  |                                                                                   | Door Status (Open/Close)                        |  |
| Electrical              |                                                                                   | Current, Voltage, Power                         |  |
| Protocol                |                                                                                   | ModBus TCP, SNMP, MQTT                          |  |
| Connection              |                                                                                   | Ethernet/RJ45                                   |  |