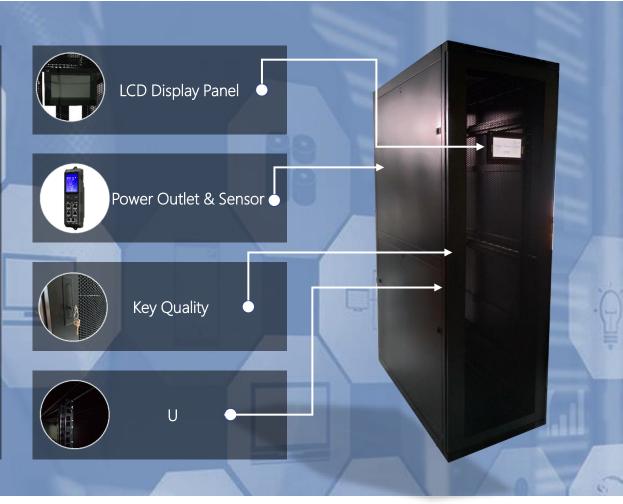

### Information

|                         | CABINET                                                                           |                                                 |     |
|-------------------------|-----------------------------------------------------------------------------------|-------------------------------------------------|-----|
| Material                | SPCC cold rolled steel                                                            |                                                 |     |
| Thickness               | Mounting profile 2.0 mm                                                           |                                                 |     |
|                         | Others 1.2 mm                                                                     |                                                 |     |
| Capacity                | Maximum loading 1300kgs                                                           |                                                 |     |
| Standard Collocation    | 1 pc vented mesh front door with small round lock (space for display 7 inch)      |                                                 |     |
|                         | 1 pc double open perforated door with handle lock                                 |                                                 |     |
|                         | 2 sets sectional side panel                                                       |                                                 |     |
|                         | 4 pcs mounting profile                                                            |                                                 |     |
|                         | 6 pcs mounting angle                                                              |                                                 |     |
|                         | No fan tray                                                                       |                                                 | - 6 |
|                         | Have more space cable entry on the top and bottom, and the entrance is adjustable |                                                 |     |
|                         | 4 pcs castor, 2 castor with lock                                                  |                                                 |     |
|                         | 4 pcs M10 adjustable feet                                                         |                                                 |     |
| Dimension               | Height                                                                            | Up to 42U floor standing cabinet                |     |
|                         | Depth                                                                             | Up to 1200 mm                                   |     |
|                         | Width                                                                             | Up to 800 mm                                    |     |
|                         | POWER OUTLET 1 + 1                                                                |                                                 |     |
| Input                   | Rated input voltage                                                               | 380 V ~50/60 Hz                                 |     |
|                         | Cable specification                                                               | 3G x 6 mm <sup>2</sup>                          |     |
|                         | Cable length                                                                      | Max 2 m                                         | - 4 |
|                         | The max input current                                                             | 32A                                             |     |
| Output                  | Socket                                                                            | Custom output socket                            |     |
|                         | Outlet                                                                            | Up to 2 x 24                                    |     |
|                         | Rated output voltage                                                              | 380 VAC                                         |     |
| Display Properties      | nated output voltage                                                              | LCD – Digital Meter                             |     |
| Installation Method     |                                                                                   | Vertical fixed installation rear left and right |     |
|                         | LCD                                                                               |                                                 |     |
| Size and Backlight Type | LCD LCD                                                                           | 7 Inchi - LED                                   |     |
| Touchscreen             |                                                                                   | Industry level 4 wire resistence                |     |
| Touchscreen             | SAFETY                                                                            | industry level 4 wire resistence                |     |
| Door Lock System        | JAILII                                                                            | Key Spring Lock                                 |     |
| Door Lock System        |                                                                                   | Biometric Finger Print (Optional)               |     |
|                         | MONITORING FUNCTIO                                                                | M                                               |     |
| Environment             |                                                                                   | Temperature/Humidity, Waterleak, Smoke          |     |
|                         |                                                                                   | , , , , , , , , , , , , , , , , , , ,           |     |
| Safety                  |                                                                                   | Door Status (Open/Close)                        |     |
| Electrical              |                                                                                   | Current, Voltage, Power                         |     |
| Protocol                |                                                                                   | ModBus TCP, SNMP, MQTT                          |     |
| Connection              |                                                                                   | Ethernet/RJ45                                   |     |